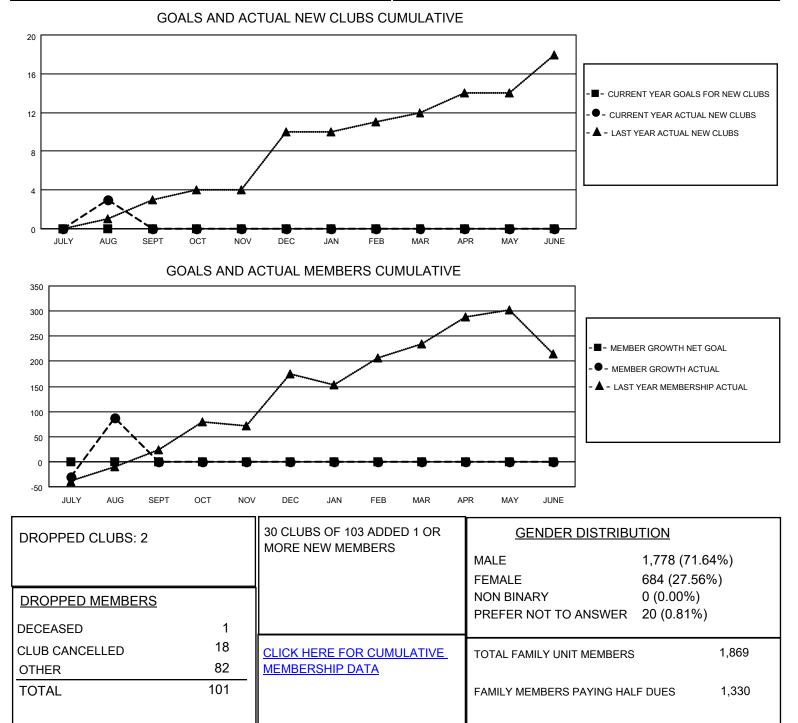

## LOCATION NEPAL

District 325 L

Results as of: 8/31/2023

| Clubs                 |               |           |               | Members               |                        |                         |                                                    |
|-----------------------|---------------|-----------|---------------|-----------------------|------------------------|-------------------------|----------------------------------------------------|
| RESULTS FOR 2023-2024 |               |           |               | RESULTS FOR 2023-2024 |                        |                         |                                                    |
| QUARTER               | NEW CLUB GOAL | NEW CLUBS | DROPPED CLUBS | QUARTER MEMI          | BER GROWTH NET<br>GOAL | MEMBER GROWTH<br>ACTUAL | DROPPED<br>MEMBERS ACTUAL<br>(including transfers) |
| JULY/AUG/SEPT         | 0             | 3         | 2             | JULY/AUG/SEPT         | 0                      | 194                     | 101                                                |
| OCT/NOV/DEC           | 0             | 0         | 0             | OCT/NOV/DEC           | 0                      | 0                       | 0                                                  |
| JAN/FEB/MAR           | 0             | 0         | 0             | JAN/FEB/MAR           | 0                      | 0                       | 0                                                  |
| APR/MAY/JUNE          | 0             | 0         | 0             | APR/MAY/JUNE          | 0                      | 0                       | 0                                                  |